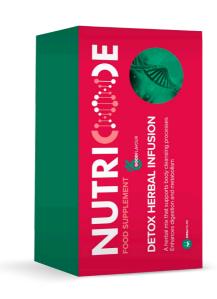

## **DETOX HERBAL INFUSION**

#### Who is this food supplement intended for?

For those who want to help the natural processes of cleansing the body from unnecessary metabolic products.

#### How does it work?

Contains precious herbs that support body cleansing: 1) hibiscus blossom supports proper metabolic processes and removal of excess water from the body, 2) green tea leaves are excellent antioxi-

dants, also support the activity of digestive enzymes, favorably affect metabolism, 3) Centella Asiatica and sea buckthorn fruits support the circulatory system, positively impacting on the functioning of the body, 4) cranberry fruits support proper cleansing of the body from unnecessary metabolic products.

#### What makes them stand out?

They create aromatic infusions combining delicious taste with beneficial properties. In addition, a practical measuring cup is provided with each supplement to facilitate precise measuring of the product.

#### How to use infusions?

Pour 1 scoop (2 g) into a dish, pour hot water (approx. 150 ml), brew for 2 to 3 minutes. Drink 2 times a day-after breakfast and after lunch, until 6.00 pm.