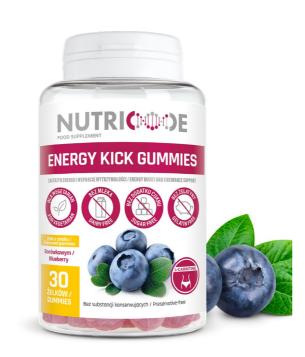

## **ENERGY KICK GUMMIES**

## 30 BLUEBERRY-FLAVOURED GUMMIES FOR ADULTS

#### Who is this food supplement intended for?

For people who need to boost their energy during exercise.

#### How does it work?

Thanks to L-carnitine, it is an excellent source of energy for active people, because it improves endurance during physical exercises, supports post-workout regeneration processes and helps maintain slim figure.

#### What is L-carnitine?

ENERGY KICK GUMMIES include L-carnitine, which is responsible for the transport of fatty acids to the mitochondria, where they are transformed into

energy necessary for the proper functioning of the body's cells. Thanks to its properties, it is very popular among athletes who want to improve endurance during training and improve regeneration processes after finishing the exercises.

#### What substances is it free off?

Food supplement does not contain pork gelatin (developed on the basis of pectin), milk, sugar and preservatives.

#### How to use it?

Take 2 gummies a day.