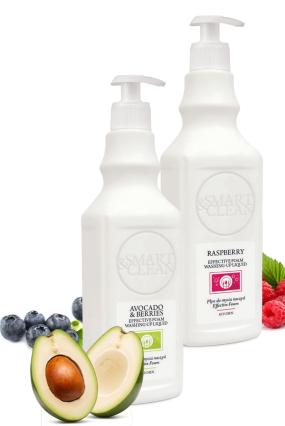

## SMART & CLEAN

# EFFECTIVE FOAM WASHING-UP LIQUIDS

#### How does it work?

The innovative liquid formula easily removes all dirt and even the most persistent fat from the dishes, leaving them perfectly clean and shiny. Succulent fruit aromas transform routine activity into real pleasure.

#### Where did the name of the liquid come from?

The liquid creates a dense, active foam which makes it very efficient.

#### What's the scent?

Washing-up liquid is available in two versions: Avocado & Berries is a subtle combination of avocado and forest fruit fragrances, it has also been enriched with avocado extract and panthenol. Raspberry, with a sweet and tempting raspberry fragrance, contains raspberry extract and allantoin.