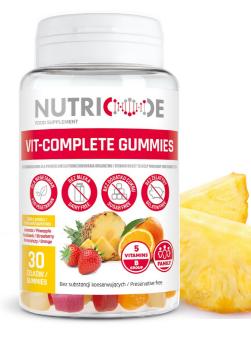

## VIT-COMPLETE GUMMIES

30 PINEAPPLE, STRAWBERRY AND ORAN-GE-FLAVOURED MULTI-VITAMINES GUM-MIES FOR CHILDREN AND ADULTS

#### Who is this food supplement intended for?

For children and adults who want to supplement their daily diet, including set of B vitamins, necessary for the proper functioning of the body.

#### How does it work?

Vitamin bomb in the form of delicious gummies: 1) vitamin C supports immune system, 2) vitamin B3 helps maintain healthy skin, 3) vitamin B5 positively affects mental performance, 4) vitamin B6 contributes to the regulation of hormonal activity, 5) vitamin B12 supports the production of red blood cells, 6) folic acid is

essential for pregnant women. All vitamins contribute to the reduction of tiredness and fatigue, raising the quality of every-day life for children, adolescents and adults.

#### What substances is it free off?

Food supplement does not contain pork gelatin (developed on the basis of pectin), milk, sugar and preservatives.

#### How to use it?

Children over 4 should take 1 gummy a day, adults - 2 gummies a day.

- 10 -