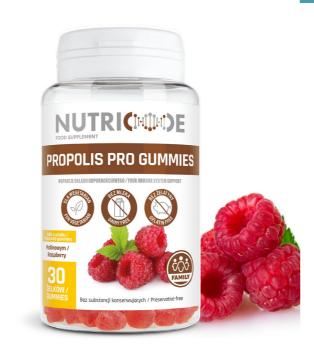

## PROPOLIS PRO GUMMIES

## 30 RASPBERRY-FLAVOURED GUMMIES FOR CHILDREN AND ADULTS

#### Who is this food supplement intended for?

For children and adults who want to strengthen their immunity system, especially in the autumn-winter season, when the risk of infection increases significantly.

#### How does it work?

Thanks to carefully selected ingredients, it perfectly supports immunity: 1) propolis is a substance of natural origin that thanks to the high content of vitamins, minerals and bioactive compounds helps to increase body's immunity, and also acts as an auxiliary during treatment of infection, 2) elderberry is an excellent antioxidant, contains,

#### What exactly is propolis?

Propolis is a substance produced by bees that use it to protect the hive against uninvited guests. Because of its beneficial properties, it plays similar role in the human body. Propolis is rich in vitamins (B1, B2, B5, B6, C, D, E), elements (including magnesium, zinc, potassium, calcium, manganese, iron), flavonoids, terpenes and aromatic esters. It has antiviral, antifungal and bactericidal action, which helps strengthen immunity and supports the regeneration of the body.

#### What substances is it free off?

Food supplement does not contain pork gelatin (developed on the basis of pectin), milk, preservatives.

#### How to use it?

Children over 4 should take 1 gummy a day, adults - 2 gummies a day.