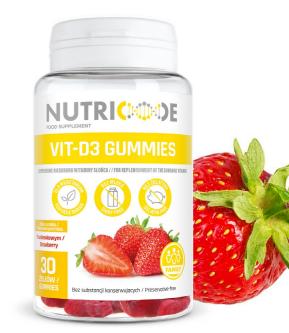

## VIT-D3 GUMMIES

## 30 STRAWBERRY-FLAVOURED FOR CHILDREN AND ADULTS

#### Who is this food supplement intended for?

For children and adults who want to supplement the deficiency of vitamin D3, strengthen immunity and take care of the bone and muscle system.

#### How does it work?

Vitamin D3 not only helps in maintaining healthy bones and teeth, but also supports the proper functioning of the muscles and the immune system. Its prolonged deficiency can disrupt the physiological balance of the body and lead to many serious, chronic medical conditions.

#### Why is it recommended to supplement vitamin D3 throughout the year?

The most important way of delivering vitamin D3 is skin synthesis under the influence of sunlight, therefore, in autumn and winter, and even throughout the year, in areas with low sun exposure, its supplementation is crucial.

#### What substances is it free off?

Food supplement does not contain pork gelatin (developed on the basis of pectin), milk, preservatives.

#### How to use it?

Children over 4 should take 1 gummy a day, adults - 2 gummies a day.

- 13 -