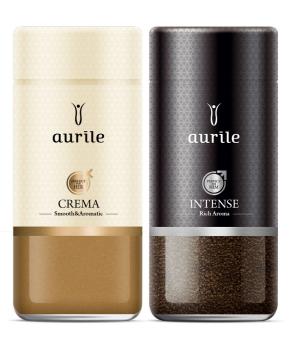

## INSTANT COFFEES

#### What new coffees appeared in the AURILE line?

For the first time, the AURILE line has been expanded with instant coffees:

CREMA is a delicate and perfectly balanced coffee powder. The harmonious composition of mild taste and delightfully rich aroma captivates all senses from the very first sip. A cup full of finesse enchants with expressive notes, making each moment, like afternoon meeting with friends, unique.

INTENSE is a coffee for connoisseurs of deep coffee accents, which due to freeze-drying process impresses with strong, multi-layered taste. It is a composition creating an intriguing combination of clarity and richness of aroma. It stimulates action, while providing intense sensations. It's a cup full of black, energizing essence perfect for a good start to the day.