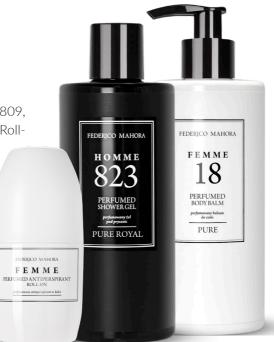

## NEW FRAGRANCES

## Which beauty cosmetics are available in new fragrances?

New fragrances are available for Perfumed Shower Gels (female: 366, 809, male: 823), Body Balms (18, 20, 366, 809) and Perfumed Antiperspirant Roll-On (female: 20, male: 472).