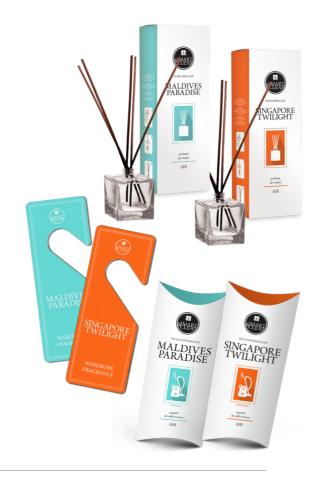

## REFRESHING PRODUCTS

#### What new products appeared in this series?

A new product has joined the SMART & CLEAN refreshing line – Wardrobe Fragrance and new fragrances of the already well-known: two Vacuum Fresheners and two fragrances of Home Perfume.

#### What fragrances?

Each of the three refreshing products is now available in two new fragrance versions: *Singapore Twilight* and *Maldives Paradise*. The unique places where we will celebrate the 15<sup>th</sup> and 16<sup>th</sup> anniversary of FM WORLD – Singapore and Maldives – inspired us to create these unique compositions. From now on, you can fill your home with them and feel like you are on a paradise vacation.