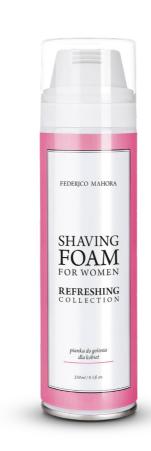

# SHAVING FOAM FOR WOMEN

#### How does it work?

The foam softens hair effectively, ensuring a close and comfortable shave without irritation. Contains allantoin, which soothes and reduces the risk of redness. Smoothes the skin, leaving it soft and pleasant to the touch.

#### Is it suitable for shaving legs only?

Not. Thanks to its gentle formula, the foam is ideal not only for your legs but also delicate areas of your armpits and bikini.

#### How does it smell?

The foam has a beautiful fragrance of perfume PURE 18.

#### How to use it?

Spread a small amount of foam on previously moistened parts of the body to shave, after shaving, rinse with warm water.