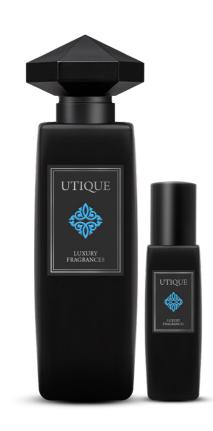

## LUXURY HAND WASH

#### How does it work?

UTIQUE Luxury Hand Washes impress with their sophisticated formula and intriguing scents. They foam splendidly wrapping your hands with velvety foam, which gently cleanses and does not dry them. In addition, the unique Biohydration Plus® compound, similar in composition to NMF skin and specially selected for FM WORLD, provides a pleasant hydration experience.

#### What is NMF?

Natural Moisturizing Factor (NMF) is a group of substances found in the skin. Their task is to ensure adequate level of hydration of stratum corneum. UTIQUE Luxury Hand Wash has been enriched with the unique Biohydration Plus® complex, that perfectly mimics NMF, leaving the hand skin silky soft and smooth to the touch.

#### How do they smell?

Each of the four captivating fragrances leaves on your hands tempting scent notes that relaxes your senses. Amber is a sweet marriage of vanilla, patchouli and cinnamon notes. Grapefruit & Orange Blossom captivates with notes of refreshing grapefruit and sensual orange blossom. Oud & Rose is a unique combination of perfectly harmonizing notes of magnetizing oud and sensual rose. Fig Leaves is the scent where multi-layered accord of fig is complemented by romantic and noble notes.