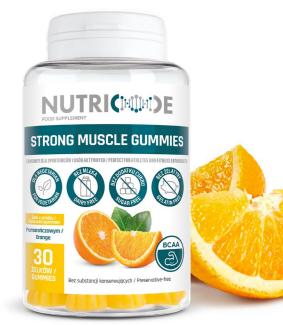

# STRONG MUSCLE GUMMIES

## 30 ORANGE-FLAVOURED GUMMIES FOR ADULTS

#### Who is this food supplement intended for?

For athletes and active people who want to take care of the quality of the training and its satisfactory results.

#### How does it work?

Food supplement based on BCAA amino acids provides excellent support for athletes and active people – supports workout efficiency and regeneration after exercise.

#### What are BCAA amino acids?

When the effects of gym exercises are not satisfactory, BCAA comes to rescue – a compound of three amino acids (L-leucine, L-isoleucine and L-valine in an optimal ratio of 2:1:1) helps to build and restore muscle tissue. As none of these substances is self-made by the body, it is worth to provide them in the form of a food supplement to help the process of acquiring an athletic figure.

#### What substances is it free off?

Food supplement does not contain pork gelatin (developed on the basis of pectin), milk, sugar and preservatives.

#### How to use it?

Take 2 gummies a day.

- 14 -