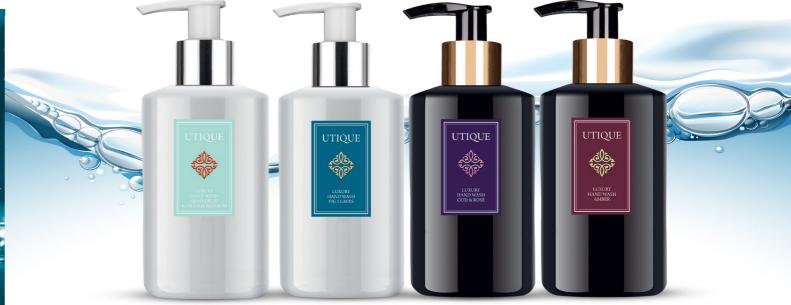

## LUXURY BODY GELS AND BODY BALMS

#### Why does UTIQUE line offers gels and balms with perfumes?

A great way to extend the life of a perfume and to intensify the fragrance is by applying it in layers. By using the most beautiful UTIQUE perfume compositions in body care cosmetics, you can be sure that the stunning fragrance will stay with you throughout the day.

#### What fragrances are now used in gels and balms?

Among the luxury shower gels you will discover the perfumes of RUBY, MUFFIN, BUBBLE, BLACK, GOLD, VIOLET OUD and FLAMINGO, while in luxury body balms – FLAMINGO and BUBBLE.