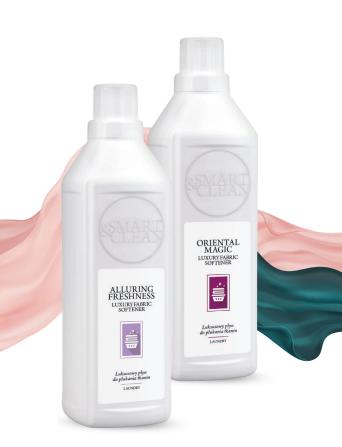

# LUXURY FABRIC SOFTENERS

#### What scents appeared in the fabric softeners offer?

Two new scents have been added to the offer: Alluring Freshness (PURE 18) is a charming combination of chypre notes with fruity-floral accords, *Oriental Magic* (PURE 20) is a seductive combination of flowers, musk and patchouli.