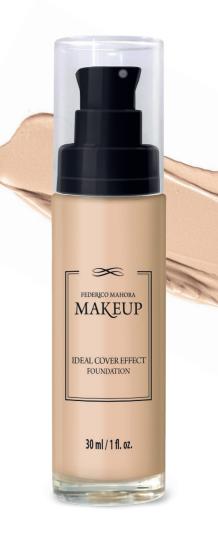

# IDEAL COVER EFFECT FOUNDATION

#### How does it work?

Ideal Cover Effect Foundation is a cosmetic with a long-lasting formula and high pigmentation. Perfectly covers all imperfections and evens skin tone. It provides it with a perfect look without a mask effect. Does not clog pores. Due to the light and silky consistency, it spreads accurately. It evenly covers and gently mattes the skin even after applying a thin layer. The foundation is very efficient and ideal for all skin types.

#### What makes it stand out?

The foundation is distinguished primarily by long-lasting coverage – up to 16 hours, as well as a unique moisture-resistant formula. Thanks to it, the cosmetic is perfect for hot days and night out. It's also recommended for active people. It allows you to enjoy a perfect look even during training!

#### How to apply it?

Shake well before use and spread evenly over the face.

#### What foundation colours are available?

There are five shades to choose from – the lightest *Nude*, medium *Soft* and *Olive Beige*, and perfect for dark-skinned people *Toffee* and *Dark Brown*.

OLIVE BEIGE